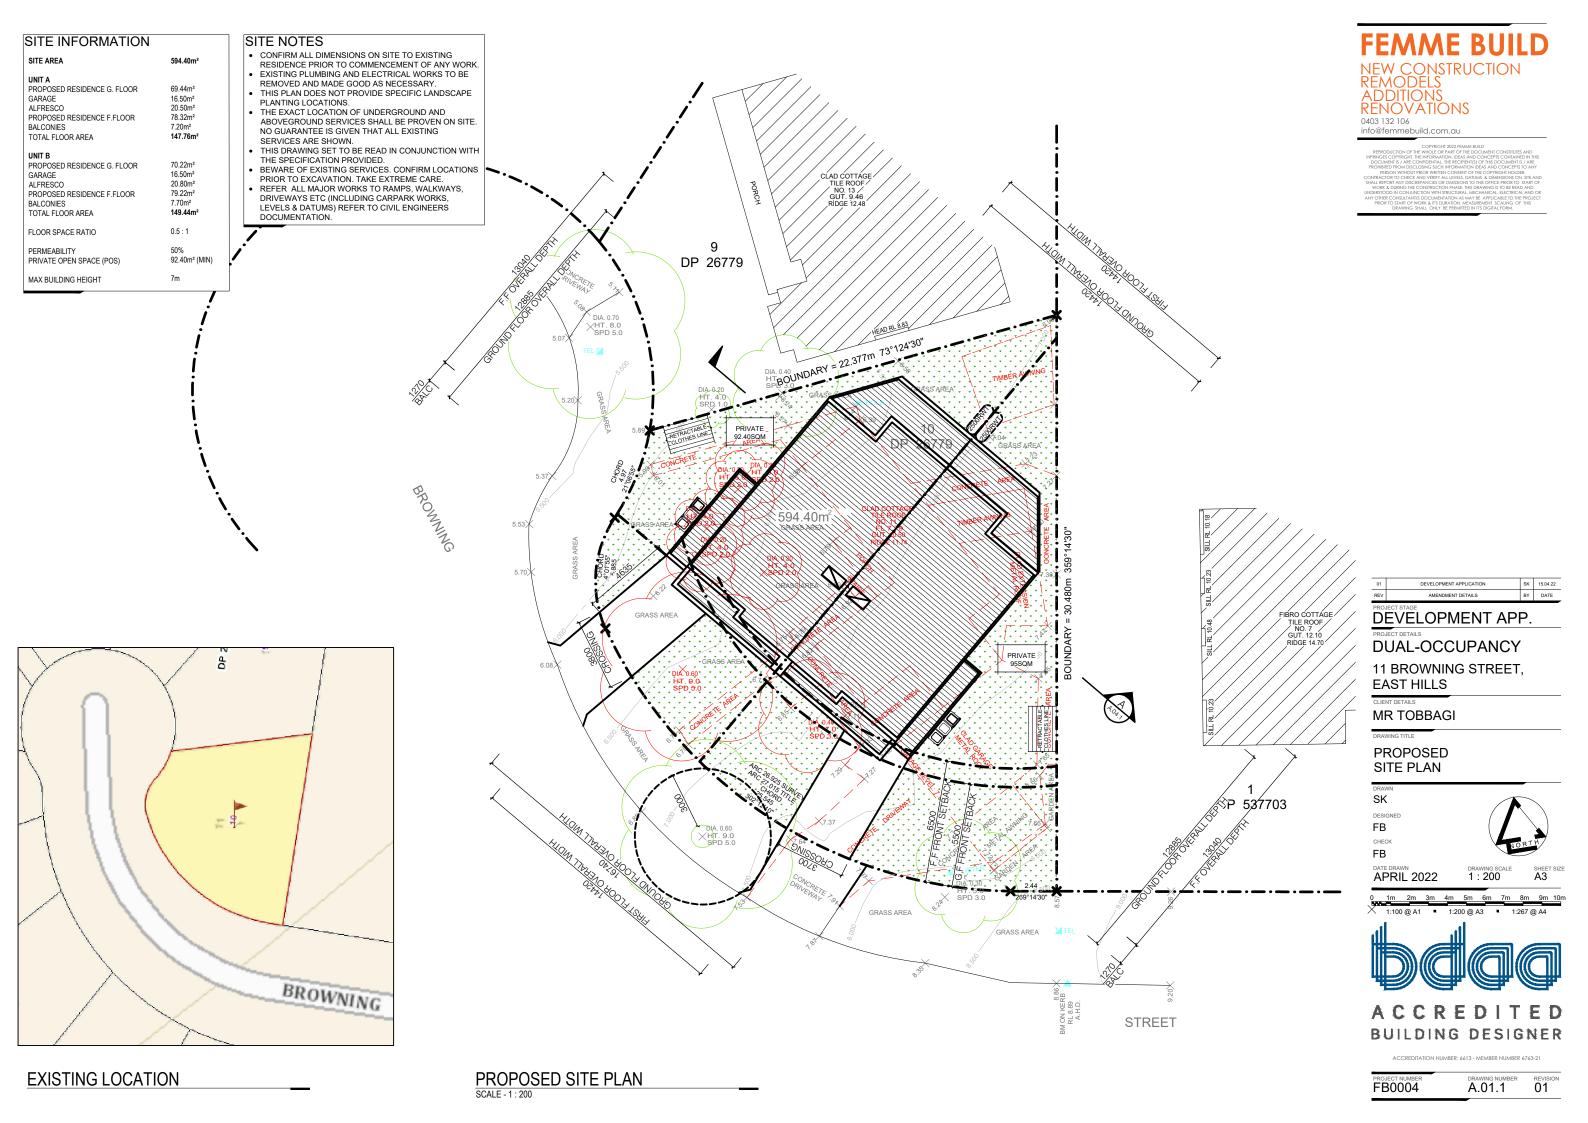

### 9M BUILDING HEIGHT

### 1. PROPOSED SOUTHERN ELEVATION

## 2. PROPOSED EASTERN ELEVATION SCALE - 1: 100

# FEMME BUILD NEW CONSTRUCTION REMODELS ADDITIONS RENOVATIONS 0403 132 106 info@femmebuild.com.au \*\*CONTROPE 272 2EMAE BUILD REPRODUCTION OF THE WITH 272

| 01               | DEVELOPMENT APPLICATION           | sĸ | 15.04.2 |  |
|------------------|-----------------------------------|----|---------|--|
| REV              | AMENDMENT DETAILS                 | BY | DATE    |  |
| DEVELOPMENT APP. |                                   |    |         |  |
|                  | DUAL-OCCUPANCY                    |    |         |  |
|                  | 11 BROWNING STREET,<br>EAST HILLS |    |         |  |
|                  | R TOBBAGI                         |    |         |  |
| Р                | WINGTITLE ROPOSED LEVATIONS 1 & 2 |    |         |  |

SK

DESIGNED

FB

CHECK

FB

DATE DRAWN
APRIL 2022

DRAWING SCALE
1: 100

A3

1:50 @ A1

1:100 @ A3

1:141 @ A4

A C C R E D I T E D BUILDING DESIGNER

ACCREDITATION NUMBER: 6613 - MEMBER NUMBER 6763

PROJECT NUMBER DRAWING NUMBER REVISION A.03.1 01