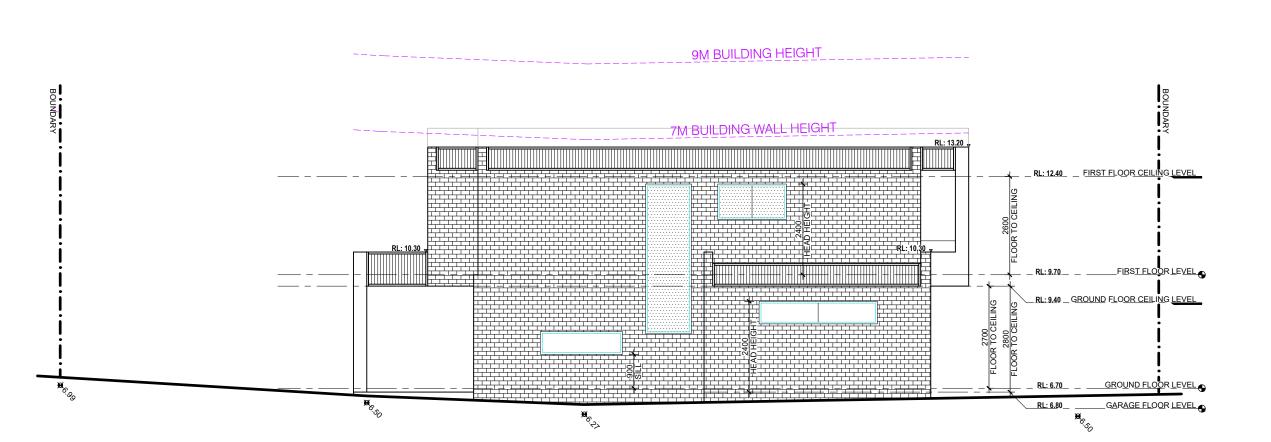

### 9M BUILDING HEIGHT

# 9M BUILDING HEIGHT

7M BUILDING WALL HEIGHT

RL: 9.70 \_ FIRST FLOOR LEVEL

RL: 9.40 GROUND FLOOR CEILING LEVEL

RL: 6.70 \_ \_ \_ GROUND FLOOR LEVEL

2700 FLOOR TO CEILING

2600 FLOOR TO CEI

FIRST FLOOR CEILING LEVEL \_\_\_ RL: 13.20

FIRST FLOOR LEVEL \_\_\_\_\_\_\_ RL: 10.60

GROUND FLOOR CEILING LEVEL RL: 10.30

GROUND FLOOR LEVEL

PROJECT STAGE
DEVELOPMENT APP.

PROJECT DETAILS
DUAL-OCCUPANCY

11 BROWNING STREET,
EAST HILLS

CLIENT DETAILS