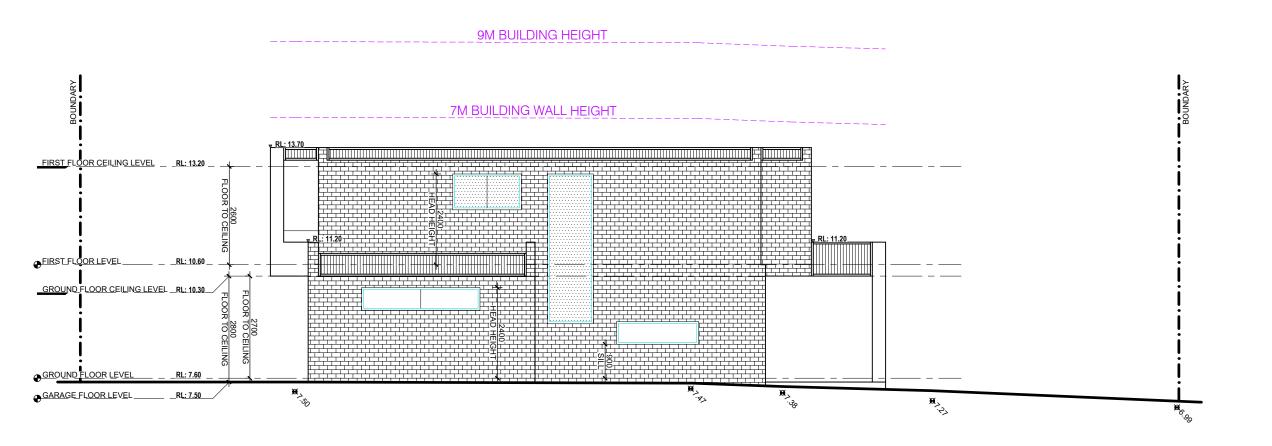

### 9M BUILDING HEIGHT

# 9M BUILDING HEIGHT

7M BUILDING WALL HEIGHT

RL: 9.70 \_ FIRST FLOOR LEVEL

RL: 9.40 GROUND FLOOR CEILING LEVEL

RL: 6.70 \_ \_ \_ GROUND FLOOR LEVEL

2700 FLOOR TO CEILING

2600 FLOOR TO CEI

FIRST FLOOR CEILING LEVEL \_\_\_ RL: 13.20

FIRST FLOOR LEVEL \_\_\_\_\_\_\_ RL: 10.60

GROUND FLOOR CEILING LEVEL RL: 10.30

GROUND FLOOR LEVEL

PROJECT STAGE
DEVELOPMENT APP.

PROJECT DETAILS
DUAL-OCCUPANCY

11 BROWNING STREET,
EAST HILLS

CLIENT DETAILS

MR TOBBAGI

DRAWING TITLE

PROPOSED
ELEVATIONS 3 & 4

DRAWN
SK
DESIGNED
FB
CHECK
FB
DATE DRAWN
APRIL 2022

DRAWING SCALE
APRIL 2022

DRAWING SCALE
AS HEET SIZE

AC C R E D I T E D
BUILDING DESIGNER

ACCREDITIONS