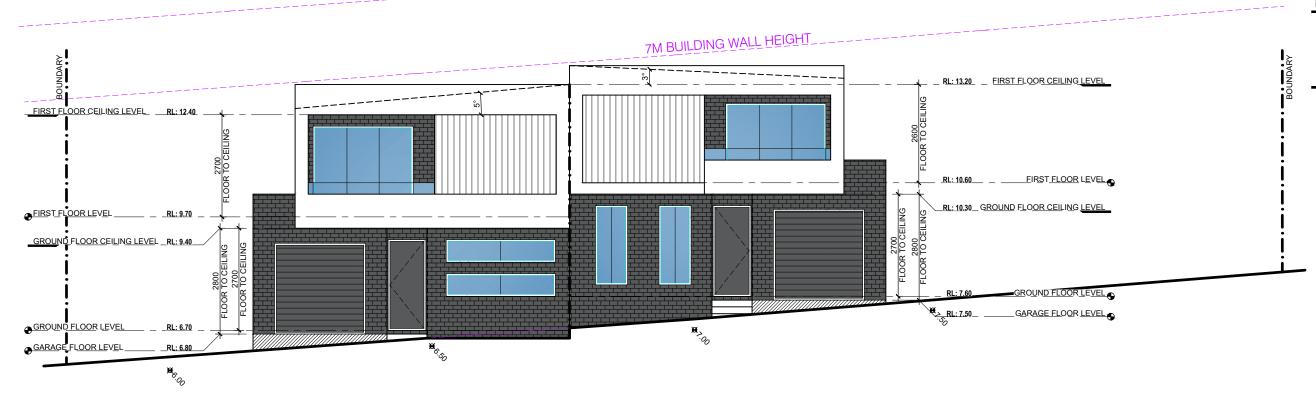

# 9M BUILDING HEIGHT

7M BUILDING WALL HEIGHT

RL: 9.70 \_ FIRST FLOOR LEVEL

RL: 9.40 GROUND FLOOR CEILING LEVEL

RL: 6.70 \_ \_ \_ GROUND FLOOR LEVEL

2700 FLOOR TO CEILING

2600 FLOOR TO CEI

FIRST FLOOR CEILING LEVEL \_\_\_ RL: 13.20

FIRST FLOOR LEVEL \_\_\_\_\_\_\_ RL: 10.60

GROUND FLOOR CEILING LEVEL RL: 10.30

GROUND FLOOR LEVEL

PROJECT STAGE
DEVELOPMENT APP.

PROJECT DETAILS
DUAL-OCCUPANCY

11 BROWNING STREET,
EAST HILLS

CLIENT DETAILS

MR TOBBAGI

DRAWING TITLE

PROPOSED
ELEVATIONS 3 & 4

DRAWN
SK
DESIGNED
FB
CHECK
FB
DATE DRAWN
APRIL 2022

DRAWING SCALE
APRIL 2022

DRAWING SCALE
AS HEET SIZE

AC C R E D I T E D
BUILDING DESIGNER

ACCREDITIONS